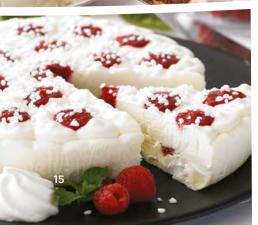

### **Individual Desserts**

| Code           | Product                                          | Units    | Price            |
|----------------|--------------------------------------------------|----------|------------------|
| 682<br>WIN12   | Cannolo Siciliano Baileys & Toffee Cheesecake    | 10<br>16 | £19.99<br>£22.00 |
| WIN18<br>WIN11 | Trio Of Chocolate Fruit Of The Forest Cheesecake | 16<br>16 | £22.15<br>£22.20 |
| 174            | Raspberry Rippler<br>Cheesecake                  | 25       | £25.75           |
| WIN21          | Strawberry & Procesco                            | 16       | £26.75           |