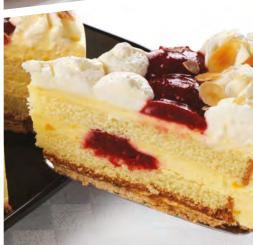

### **Individual Desserts**

| Code           | Product                                          | Units    | Price            |
|----------------|--------------------------------------------------|----------|------------------|
| 682<br>WIN12   | Cannolo Siciliano Baileys & Toffee Cheesecake    | 10<br>16 | £19.99<br>£22.00 |
| WIN18<br>WIN11 | Trio Of Chocolate Fruit Of The Forest Cheesecake | 16<br>16 | £22.15<br>£22.20 |
| 174            | Raspberry Rippler<br>Cheesecake                  | 25       | £25.75           |
| WIN21          | Strawberry & Procesco                            | 16       | £26.75           |

## Cheescake

| Code   | Product                            | Portions | Price  |
|--------|------------------------------------|----------|--------|
| copp06 | Chocolate & Toffee<br>Cheesecake   | 10       | £3.85  |
| copp10 | Mandarin Cheesecake                | 14       | £6.10  |
| copp11 | COPP Strawberry<br>Cheesecake      | 14       | £6.10  |
| 162    | Banoffee Freezer<br>Cheesecake (v) | 12       | £14.75 |
| sid011 | Honeycomb Bash (v)                 | 14       | £15.99 |
| SID176 | New York Cheesecake<br>(gf) (v)    | 12       | £16.10 |
| sid012 | Cookies n Cream cheesecake pie (v) | 14       | £16.70 |
| 153    | Millionaires Cheesecake            | 14       | £16.75 |