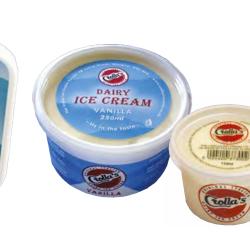

## **Toppings**

| Code                                                                    | Product                                                                                                                                                                                           | Units/Kg                                                   | Price                                                                                         |
|-------------------------------------------------------------------------|---------------------------------------------------------------------------------------------------------------------------------------------------------------------------------------------------|------------------------------------------------------------|-----------------------------------------------------------------------------------------------|
| 243<br>241<br>260<br>257<br>467<br>450<br>440<br>272<br>273<br>442      | Milk Chocolate Buttons Coloured Sugar Strands Light Vermicelli Smarties * Tablet Squares Nibbed Nuts (Peanuts) * Honeycomb Pieces * Snowballs Tunnocks Real Chocolate Chips Marshmallows          | 5kg<br>1kg<br>1kg<br>3kg<br>2kg<br>2kg<br>1kg<br>36<br>1kg | £16.75<br>£3.95<br>£3.75<br>£14.50<br>£10.80<br>£11.05<br>£5.70<br>£5.90<br>£5.90             |
| 479                                                                     | Mini Marshmallows<br>(pink + white)                                                                                                                                                               | 1kg                                                        | £5.40                                                                                         |
| 477<br>1030<br>1031<br>443<br>452<br>189<br>HB25<br>HB26<br>HB41<br>233 | Micro Marshmallows Chocolate Shavings (MILK) Dark Chocolate Shavings Fudge Pieces * Toffee Pieces * Mini Meringues * White Blossom Curls * Milk Chocolate Curls * Caramel Curls * Mini Smarties * | 1kg 3kg 3kg 1kg 1kg 1kg 1kg 1kg 1kg 2.5kg                  | £5.40<br>£18.70<br>£18.70<br>£9.00<br>£9.25<br>£10.00<br>£10.25<br>£10.25<br>£10.25<br>£19.99 |
| 464<br>275<br>254                                                       | Oreo Pieces<br>Lessiters Chocolate Flakes *<br>Fudgery Do Fingers *                                                                                                                               | 1kg<br>140<br>144                                          | £11.65<br>£12.50<br>£16.38                                                                    |