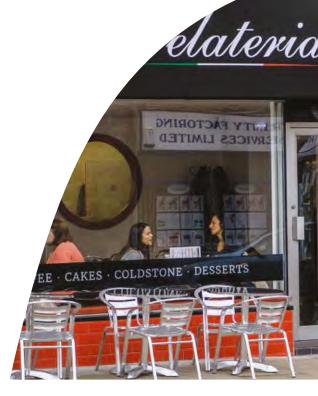

## The Crolla Ice Cream Company

Crolla's have been making traditional Italian ice cream in Glasgow for over a hundred years. It was 1895 when a young Serafino Crolla exchanged the warm sunshine of southern Italy for the less predictable climes of Scotland, setting up his first shop in Queen Mary Street, Glasgow.

His son Giuseppe opened a second shop in Clydebank, and after World War I he returned to Scotland and opened the Premier Cafe in Main Street, Bridgeton (shown opposite). This was followed by expansion into the two adjoining premises.

By 1950 the family had started up an ice cream factory and had 30 vans selling their delicious ice cream around the streets of Glasgow.

Today the firm still supplies ice cream vans, but has expanded to supply shops, cafes, wholesalers, restaurants and hotels. Although as firmly committed as ever to producing top quality ice cream, a look through this brochure gives some idea of the range of products Crolla's now supplies.