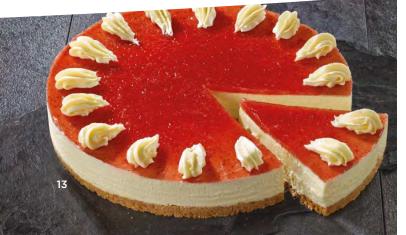

## Cheescake

| Code   | Product                            | Portions | Price  |
|--------|------------------------------------|----------|--------|
| copp06 | Chocolate & Toffee<br>Cheesecake   | 10       | £3.85  |
| copp10 | Mandarin Cheesecake                | 14       | £6.10  |
| copp11 | COPP Strawberry<br>Cheesecake      | 14       | £6.10  |
| 162    | Banoffee Freezer<br>Cheesecake (v) | 12       | £14.75 |
| sid011 | Honeycomb Bash (v)                 | 14       | £15.99 |
| SID176 | New York Cheesecake<br>(gf) (v)    | 12       | £16.10 |
| sid012 | Cookies n Cream cheesecake pie (v) | 14       | £16.70 |
| 153    | Millionaires Cheesecake            | 14       | £16.75 |