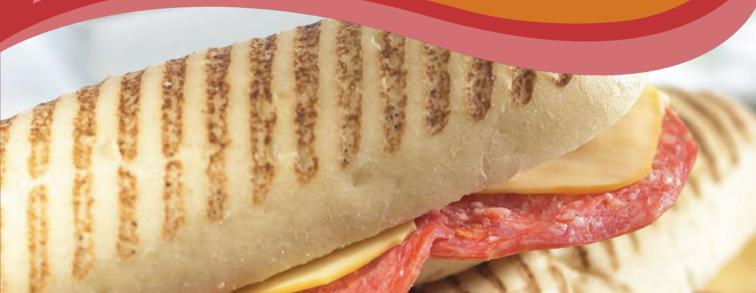

# ROLLS / SANDWICHES / POTATOES / SIMPLE BITES & DRINKS

| MORNING ROLLS | TAKEAWAY | STAY IN |
|---------------|----------|---------|
| SINGLE        | £2.00    | £2.00   |
| with coffee   | £3.50    | £3.50   |
| DOUBLE        | £2.95    | £2.95   |
| with coffee   | £4.50    | £4.50   |
| <b>TRIPLE</b> | £3.95    | £3.95   |
| with coffee   | £4.95    | £4.95   |

FILLINGS: Bacon, scrambled egg, sausage, potato scone. Mix and match as you please!

SANDWICHES, PANINIS, TOASTIES & SALAD See our display for today's choices! With any sandwich, panini, toastie or salad add a mug of soup for just £1.50.