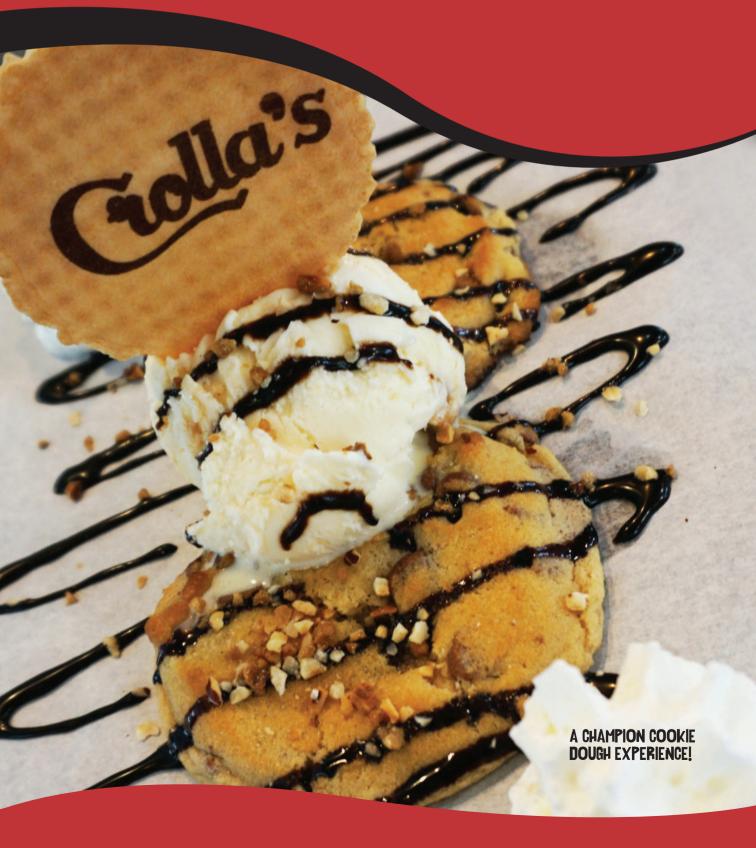

#### THE OREO

TAKEAWAY STAY IN

£5.00 £5.50

Chocolate sauce drizzled over baked milk chocolate cookie dough, served with a large scoop of Oreo ice cream, crushed Oreos, whipped cream and a little more chocolate sauce.