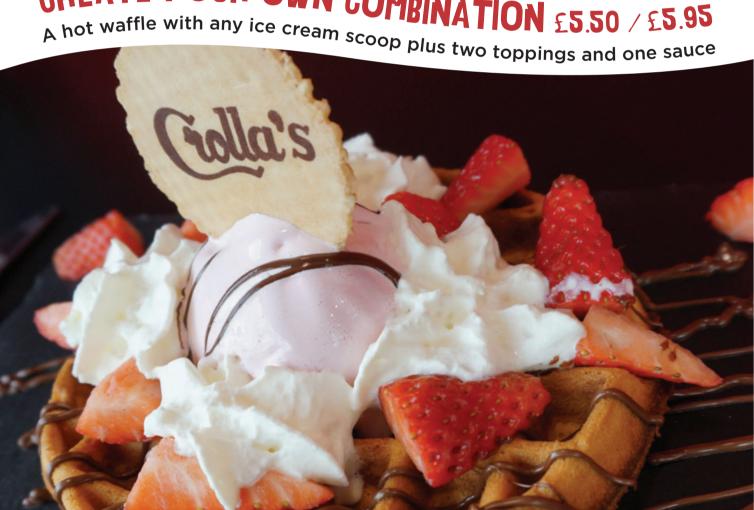

# CREATE YOUR OWN

Served warm with your choice of one or two scoops of ice cream, a choice of toppings and a choice of sauce with whipped cream.

| One scoop  | £4.95 | £5.50 |
|------------|-------|-------|
| Two scoops | £5.95 | £6.50 |

# CREATE YOUR OWN COMBINATION £5.50 / £5.95

## TOPPINGS

Smarties, Oreos, toffee, nuts, fudge, Gummy Bears, mini meringues, marshmallows, coloured sprinkles, chocolate sprinkles, coconut, strawberry (£1), banana (£1), whipped cream.

### SAUCES

Raspberry, chocolate, caramel, maple syrup, toffee, strawberry, white chocolate, Nutella (£1).